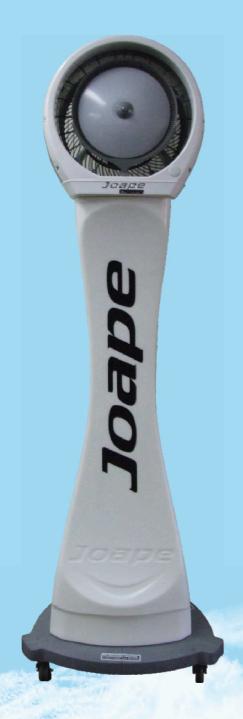

## Un nouveau concept de climatisation

info@joape-europe.com www.joape-europe.com

> Gamme Résidentielle

Joape

Système de refroidissement moderne et innovant qui réduit la température, nettoie et hydrate I 'air ambiant. Conçu pour rafraîchir les petites et moyennes superficies, les systèmes Joape apportent de nombreux avantages et réduisent les coûts par rapport à des dispositifs similaires.

## La gamme la plus complète de Ventilateurs Brumisateurs

| Caractéristiques Techniques |              |                    |           |         |                        |                                          |         |
|-----------------------------|--------------|--------------------|-----------|---------|------------------------|------------------------------------------|---------|
| Modèle                      | Débit d 'Air | Niveau<br>de Bruit | Puissance | Tension | Alimentation<br>en eau | Dimensions (LxHxP)                       | Poids   |
| Joape BOB                   | 600m³/h      | 60dB               | 128W      | 220V    | Réservoir 7 Litres     | 460 x 530 x 270mm                        | 7,30Kg  |
| Joape Angra                 | 600m³/h      | 60dB               | 74W       | 220V    | Réservoir 3,6 Litres   | 420 x 600 x 240mm                        | 8,20Kg  |
| Joape<br>Résidence          | 2760m³/h     | 67dB               | 100W      | 220V    | Réservoir 80 Litres    | 660 X 730 X 320mm<br>520 X 1470 X 520 mm | 33,50Kg |