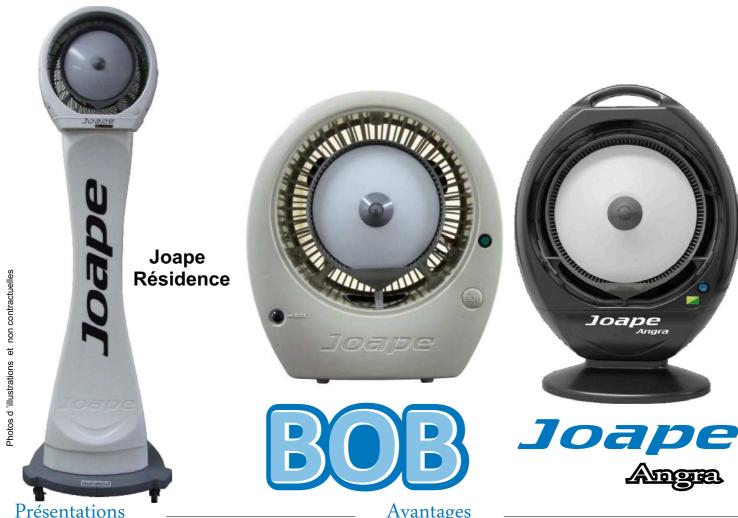

## Avantages

- · Réduit la température
- · Dilue la concentration de solvants
- · Elimine l'électricité statique
- · Elimine les odeurs
- · Elimine les poussières en suspension
- · Réduit les allergènes
- · Hydrate l'air ambiant
- · Peut être utilisé comme un pulvérisateur
- · Ne fonctionne pas avec des buses (Source de problème de calcaire)

## La gamme la plus complète de Ventilateurs Brumisateurs

| Caractéristiques Techniques |              |                    |           |         |                        |                                          |         |
|-----------------------------|--------------|--------------------|-----------|---------|------------------------|------------------------------------------|---------|
| Modèle                      | Débit d 'Air | Niveau<br>de Bruit | Puissance | Tension | Alimentation<br>en eau | Dimensions (LxHxP)                       | Poids   |
| Joape BOB                   | 600m³/h      | 60dB               | 128W      | 220V    | Réservoir 7 Litres     | 460 x 530 x 270mm                        | 7,30Kg  |
| Joape Angra                 | 600m³/h      | 60dB               | 74W       | 220V    | Réservoir 3,6 Litres   | 420 x 600 x 240mm                        | 8,20Kg  |
| Joape<br>Résidence          | 2760m³/h     | 67dB               | 100W      | 220V    | Réservoir 80 Litres    | 660 X 730 X 320mm<br>520 X 1470 X 520 mm | 33,50Kg |

## Un modèle pour chaque besoin