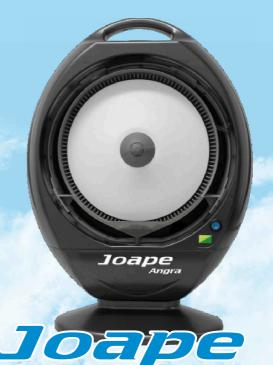

## La gamme la plus complète de Ventilateurs Brumisateurs

| Caractéristiques Techniques |              |                    |           |         |                        |                                          |         |
|-----------------------------|--------------|--------------------|-----------|---------|------------------------|------------------------------------------|---------|
| Modèle                      | Débit d 'Air | Niveau<br>de Bruit | Puissance | Tension | Alimentation<br>en eau | Dimensions (LxHxP)                       | Poids   |
| Joape BOB                   | 600m³/h      | 60dB               | 128W      | 220V    | Réservoir 7 Litres     | 460 x 530 x 270mm                        | 7,30Kg  |
| Joape Angra                 | 600m³/h      | 60dB               | 74W       | 220V    | Réservoir 3,6 Litres   | 420 x 600 x 240mm                        | 8,20Kg  |
| Joape<br>Résidence          | 2760m³/h     | 67dB               | 100W      | 220V    | Réservoir 80 Litres    | 660 X 730 X 320mm<br>520 X 1470 X 520 mm | 33,50Kg |