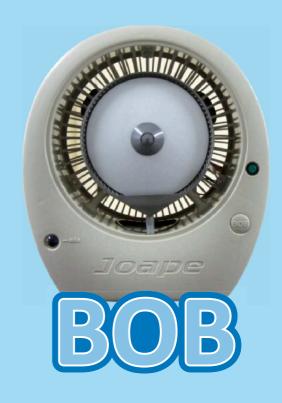

## La gamme la plus complète de Ventilateurs Brumisateurs

| Caractéristiques Techniques |              |                    |           |         |                        |                                          |         |
|-----------------------------|--------------|--------------------|-----------|---------|------------------------|------------------------------------------|---------|
| Modèle                      | Débit d 'Air | Niveau<br>de Bruit | Puissance | Tension | Alimentation<br>en eau | Dimensions (LxHxP)                       | Poids   |
| Joape BOB                   | 600m³/h      | 60dB               | 128W      | 220V    | Réservoir 7 Litres     | 460 x 530 x 270mm                        | 7,30Kg  |
| Joape Angra                 | 600m³/h      | 60dB               | 74W       | 220V    | Réservoir 3,6 Litres   | 420 x 600 x 240mm                        | 8,20Kg  |
| Joape<br>Résidence          | 2760m³/h     | 67dB               | 100W      | 220V    | Réservoir 80 Litres    | 660 X 730 X 320mm<br>520 X 1470 X 520 mm | 33,50Kg |